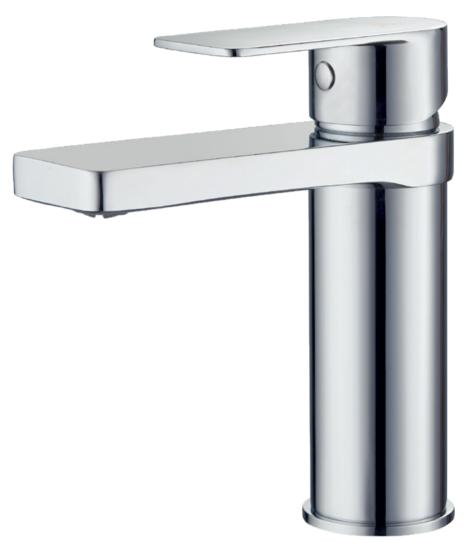

## **SARDINA BASIN MIXER**

SINGLE LEVER MIXER TAP

## **SARDINA BASIN MIXER**

## SINGLE LEVER MIXER TAP

- · Attractively styled basin mixer with a fixed spout
- Single lever activation with a flat lever design style
- Rectangular spout pattern with aerator
- Quality 35mm diameter ceramic disc provides accurate flow and mixing temperature control
- Simple water supply connection via two fitted flexihoses
- Easy-to-use backnut arrangement for simple fitting