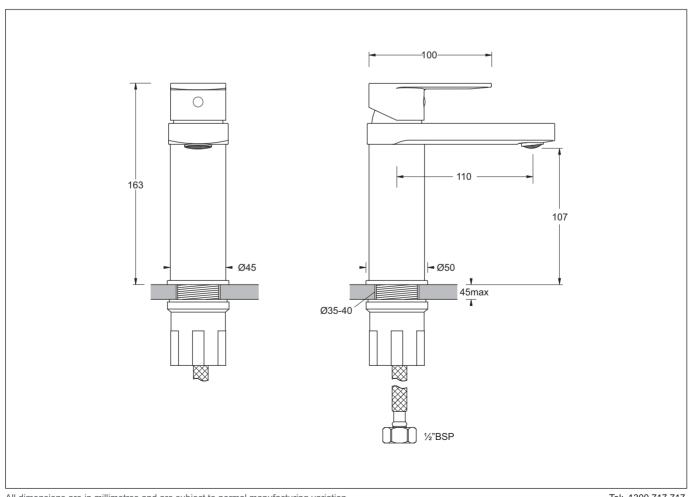

## SINGLE LEVER MIXER TAP

- · Attractively styled basin mixer with a fixed spout
- Single lever activation with a flat lever design style
- Rectangular spout pattern with aerator
- Quality 35mm diameter ceramic disc provides accurate flow and mixing temperature control
- Simple water supply connection via two fitted flexihoses
- Easy-to-use backnut arrangement for simple fitting