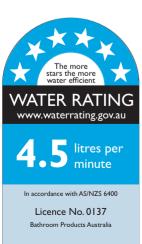

## SINGLE LEVER MIXER TAP

- · Attractively styled basin mixer with a fixed spout
- Single lever activation with a flat lever design style
- Rectangular spout pattern with aerator
- Quality 35mm diameter ceramic disc provides accurate flow and mixing temperature control
- Simple water supply connection via two fitted flexihoses
- Easy-to-use backnut arrangement for simple fitting